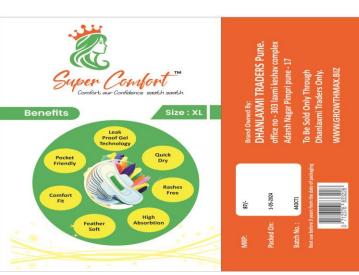

### **JOINING PRODUCT -**

SANITARY PADS – 20 BOX (120 Pc) Distributor price - 68/- price box.

JOINING PRODUCT – SANITARY PADS. (SUPER COMFORT)

7-LAYERED,HIGH ABSORBSION-GELY LAYER TECHNOLOGY.

100 COTTON,
GOVT APPROVED
PRODUCT. MAKE IN INDIA
PROJECT.
LONG LASTING &

MEDICALLY APPROVED.