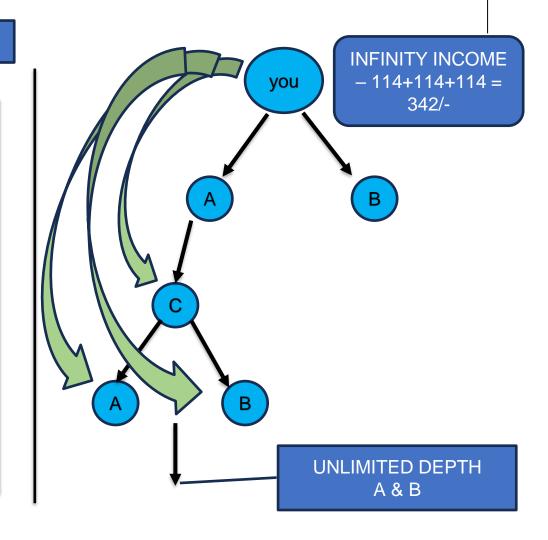

#### **INFINITY INCOME -**

Earn Unlimited depth 114/-Infinity Income from 3<sup>rd</sup> Direct Onwards and their downline A & B in any Leg – depth and width.

For example 114/- from Your 3 rd direct C & his downline A & B so on.....

Unlimited depth from 3 rd. Direct A and B downline. For Example – C,D,E,F,G,H,....

No Daily Capping.

12 PM Daily Cut OFF.

Payout Transfer - Daily.