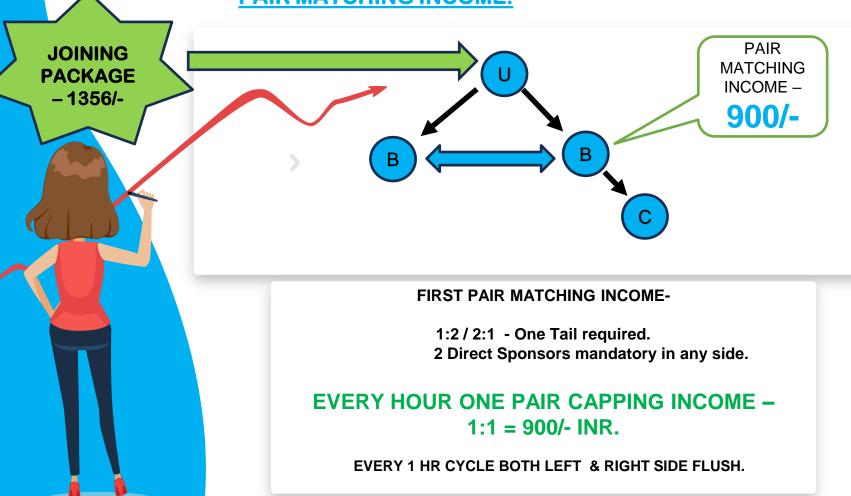

# **JOINING PIN OPTIONS -**

JOINING PACKAGE – 1356/-

2

#### PAIR MATCHING INCOME.

#### PAIR MATCHING INCOME - SUPER COMFORT 1356/-

BINARY INCOME – 900/- PER PAIR.

NO OF DAILY CAPPING CYCLE - 24

DAILY CAPPING INCOME – 21600/- PER DAY.

MAXIMUM BINARY MONTHLY INCOME – 6,48,000/PAYOUT TRANSFER – DAILY.