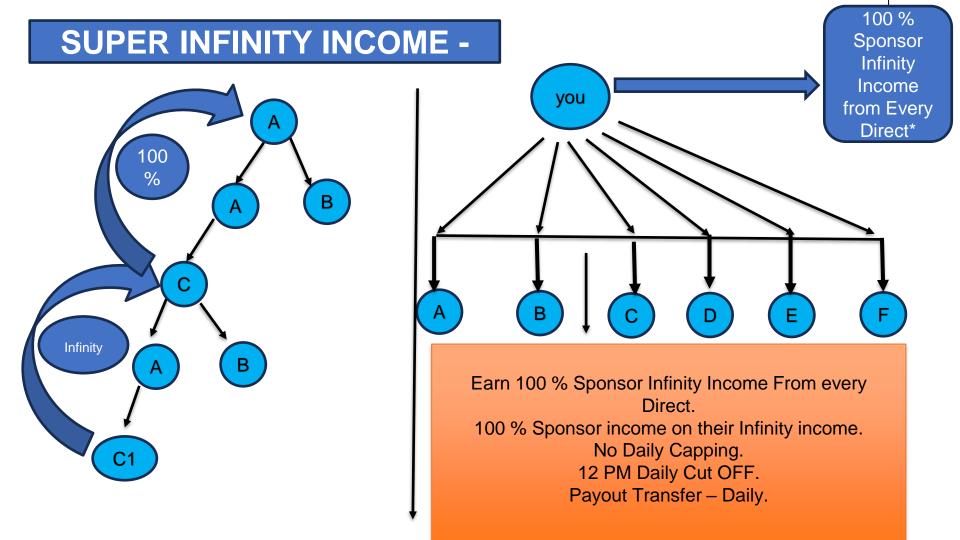

## Minimum Business Condition - Super Infinity Income

FROM YOUR FIRST TWO DIRECT -100 % SPONSOR INFINITY INCOME WILL BE GIVEN TO YOU ID IF A & B STARTS EARNING INFINITY INCOME.

TO EARN 100 % SPONSOR INFINITY INCOME FROM 3 DIRECT OWNARDS USER HAS TO COMPLETE- ONE TIME 10 ACTIVE DIRECTS FROM HIS A AND B DIRECT.

ONCE MINIMUM BUSINESS CONDITION FOR A & B DIRECT HAS BEEN ACHIEVED USER WILL BE ELEGIBLE FOR 100 % SPONSOR INFINITY INCOME FROM ALL DIRECT ACTIVE IDS.