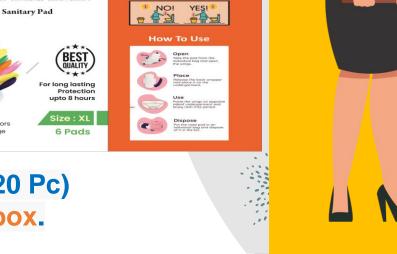

### **JOINING PRODUCT -**

SANITARY PADS – 20 BOX (120 Pc) Distributor price - 68/- price box.

JOINING PRODUCT – SANITARY PADS. (SUPER COMFORT)

7-LAYERED,HIGH ABSORBSION-GELY LAYER TECHNOLOGY.

100 COTTON,
GOVT APPROVED
PRODUCT. MAKE IN INDIA
PROJECT.
LONG LASTING &

MEDICALLY APPROVED.